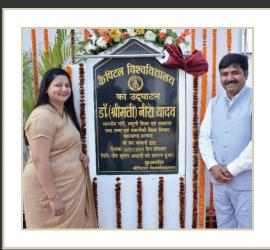

# उच्च शिक्षा के क्षेत्र में

जिले की पहली कैपिटल यनिवर्सिटी का मंत्री ने किया उव

निरंतर आगे बढ़ रहा है। इंजीनियरिंग व मेडिकल कॉलेज के बाद अब जिले के

অভ

न छाट

5 G

डॉ. न

का ला यु

।हा

प्लेसमेंट के लिए भी एमओयू हो जाएगा। उन्होंने कहा कि विश्वविद्यालय प्रबंधन

से हरसंभव कानुनी पनी प्रतिबद्धता दोहराई। संसदीय व्यवस्था द्वारा गन्य जाति के आरक्षण उन्होंने कहा कि पूर्व से गर पर आरक्षण व्यवस्था ग रहा हैं। वहीं संजय 🔾 प्रतिशत आरक्षण के तीखी आलोचना की।