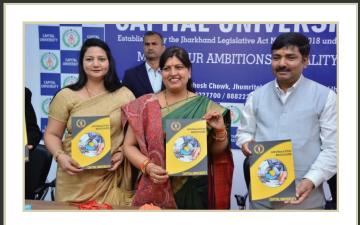

# उच्च शिक्षा के क्षेत्र में

जिले की पहली कैपिटल यनिवर्सिटी का मंत्री ने किया उव

निरंतर आगे बढ़ रहा है। इंजीनियरिंग व मेडिकल कॉलेज के बाद अब जिले के

অভ

न छाट

5 G

डॉ. न

का ला यु

।हा

प्लेसमेंट के लिए भी एमओयू हो जाएगा। उन्होंने कहा कि विश्वविद्यालय प्रबंधन

से हरसंभव कानुनी पनी प्रतिबद्धता दोहराई। संसदीय व्यवस्था द्वारा गन्य जाति के आरक्षण उन्होंने कहा कि पूर्व से गर पर आरक्षण व्यवस्था ग रहा हैं। वहीं संजय 🔾 प्रतिशत आरक्षण के तीखी आलोचना की।