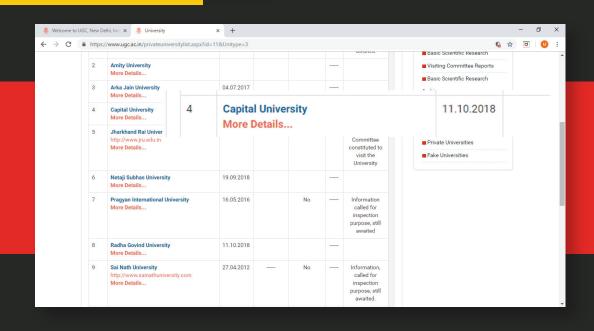

ादव)



# ABOUT US CAPITAL UNIVERSITY JHARKHAND

Capital University, Koderma, Jharkhand is Established by the Government of Jharkhand as per Section 2(f) of UGC Act 1956 in 2018. Capital University Jharkhand (CUJ) is a non-profit global university. CUJ was established as a philanthropic initiative of its CCSE Society.

CUJ is one of the few universities in Asia that maintains a 1:30 faculty-student ratio and appoints faculty members from India and different parts of the world with outstanding academic qualifications and experience. CUJ is a research intensive university, which is deeply committed to its core institutional values of interdisciplinary and innovative pedagogy; pluralism and rigorous scholarship; and globalism and international engagement.

# Approvals & Recognition.













#### **FACULTY OF MANAGEMENT**

#### **DEPARTMENT OF MANAGEMENT**

CAPITAL UNIVERSITY OFFERS VARIOUS COURSES WITH MULTIPLE SPECIALIZATIONS RELATED TO MANAGEMENT PROGRAMME ARE MUTLI DISCIPLINARY, TECHNOLOGICAL IN CHARACTER AND ARE DESIGNED TO MEET THE REQUIREMENTS OF NEWLY EMERGING PROFESSIONAL ACTIVITY. STUDENTS WILL HAVE AN EXHAUSIVE EXPLOSURE TO MODERN TECHNLOGIES.

COURSE:- MBA

**DURATION:- 2 YEARS/4 SEMESTERS** 

**ELIGIBILITY:-**GRADUATION IN ANY STREAM (60% GEN/55% SC OR ST CATEGORY)

**SPECIALIZATION:-**(HR/MARKETING/BA NKING&FINANCE)

COURSE:- BBA

**DURATION:** 3 YEARS/6 SEMESTERS

**ELIGIBILITY:-** 10+2 IN ANY

STREAM(45% GEN/40% SC OR ST CATEGORY)

ADMISSION PROCEDURE:- CAPITAL UNIVERSITY ADOPTS MERIT BASED, TRANSPARENT AND UNIFORM CROSS COMPARABLE ADMISSION PROCESS. THE CA