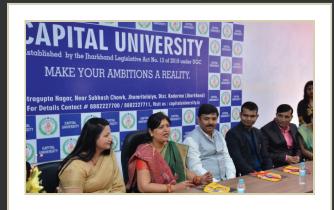

# उच्च शिक्षा के क्षेत्र में

जिले की पहली कैपिटल यनिवर्सिटी का मंत्री ने किया उव

निरंतर आगे बढ़ रहा है। इंजीनियरिंग व मेडिकल कॉलेज के बाद अब जिले के

অভ

न छाट

5 G

डॉ. न

का ला यु

।हा

प्लेसमेंट के लिए भी एमओयू हो जाएगा। उन्होंने कहा कि विश्वविद्यालय प्रबंधन

से हरसंभव कानुनी पनी प्रतिबद्धता दोहराई। संसदीय व्यवस्था द्वारा गन्य जाति के आरक्षण उन्होंने कहा कि पूर्व से गर पर आरक्षण व्यवस्था ग रहा हैं। वहीं संजय 🔾 प्रतिशत आरक्षण के तीखी आलोचना की।