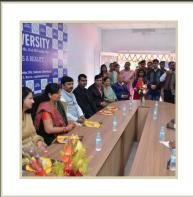

# उच्च शिक्षा के क्षेत्र में

जिले की पहली कैपिटल यनिवर्सिटी का मंत्री ने किया उव

निरंतर आगे बढ़ रहा है। इंजीनियरिंग व मेडिकल कॉलेज के बाद अब जिले के

অভ

न छाट

5 G

डॉ. न

का ला यु

।हा

प्लेसमेंट के लिए भी एमओयू हो जाएगा। उन्होंने कहा कि विश्वविद्यालय प्रबंधन

से हरसंभव कानुनी पनी प्रतिबद्धता दोहराई। संसदीय व्यवस्था द्वारा गन्य जाति के आरक्षण उन्होंने कहा कि पूर्व से गर पर आरक्षण व्यवस्था ग रहा हैं। वहीं संजय 🔾 प्रतिशत आरक्षण के तीखी आलोचना की।