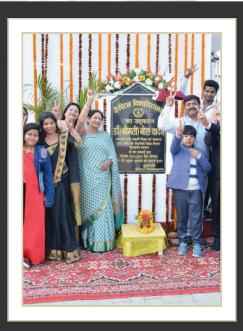

# Inauguration Moments

खवर्ण एकता <mark>मंच ने 10 <u>फी</u>सद</mark>

जेले के विभिन्न इलाकों में सकस्संक्रांति उत्सव का आयोजन,

ांन का आयोजन, समय- ११ बजे।

# उच्च शिक्षा के क्षेत्र में

जिले की पहली कैपिटल यनिवर्सिटी का मंत्री ने किया उव

निरंतर आगे बढ़ रहा है। इंजीनियरिंग व मेडिकल कॉलेज के बाद अब जिले के

অভ

न छाट

5 G

डॉ. न

का ला यु