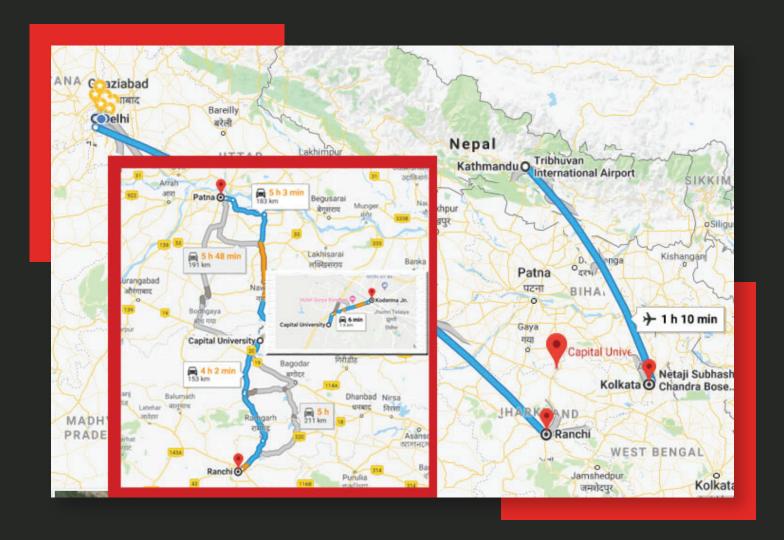

### Campus Connectivity Railway Station

Capital University, located at Netaji Subhash Chandra Bose Chowk. It will take 5 minutes to drive from Koderma railway station. The nearest railway station is 'Koderma Junction railway station' (train station in Jhumri Telaiya). Koderma junction station is connected to all metropolitan and sub cities such as delhi, gaya, ranchi, Patna, puri etc.

#### Airport:-

Ranchi Airport (160 KM) | Patna Airport (180 KM)

International Airport kolkata - (400 km) | Gaya airport - (104.8)